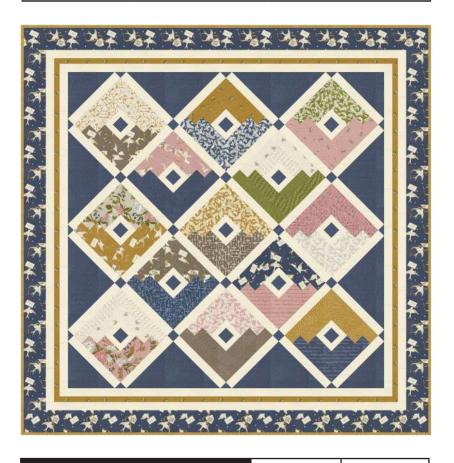

## **Everlasting**

Sweetfire Road • 73" x 73"

SFR 0022 Retail 7 52106 79378 1

| Yardage  | Requirements    | 1 Quilt                         | 10 Quilts  |  |
|----------|-----------------|---------------------------------|------------|--|
|          | 43170JR         | Blocks                          |            |  |
| A        | 7 52106 78638 7 | 1 JR                            | 10 JRs     |  |
| 300      | 43175 14        | Narrow border                   |            |  |
| 100      | 7 52106 78663 9 | 3/8 yd                          | 3 3/4 yds  |  |
|          | 43176 15        | Blocks                          |            |  |
|          | 7 52106 78667 7 | 5/8 yd                          | 6 1/4 yds  |  |
|          | 43176 17        | Setting triangles, cornerstones |            |  |
|          | 7 52106 78669 1 | 7/8 yd                          | 8 3/4 yds  |  |
| 43171 17 |                 | Wide border                     |            |  |
|          | 7 52106 78648 6 | 1 yd                            | 10 yds     |  |
|          | 9900 182        | Narrow bo                       | rder,      |  |
|          | 7 52106 92491 8 | 1 2/3 yds                       | 16 2/3 yds |  |
|          | 43172 17        | Backing                         |            |  |
|          | 7 52106 78652 3 | 4 1/2 yds                       | 45 yds     |  |