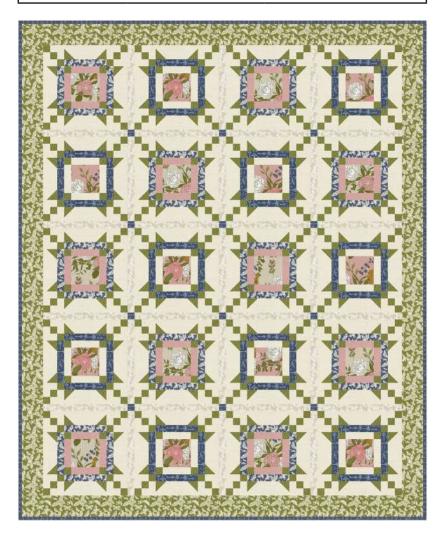

JM5012EC10 Aurifil Thread Box

8 057252 122938

SFR157 Dove Acorn Zipper Pull Retail

| Enchanted Garden                |        |                 |  |  |
|---------------------------------|--------|-----------------|--|--|
| Coach House Designs • 56" x 65" |        |                 |  |  |
| CHD 2335                        | Retail | 7 68173 94562 6 |  |  |