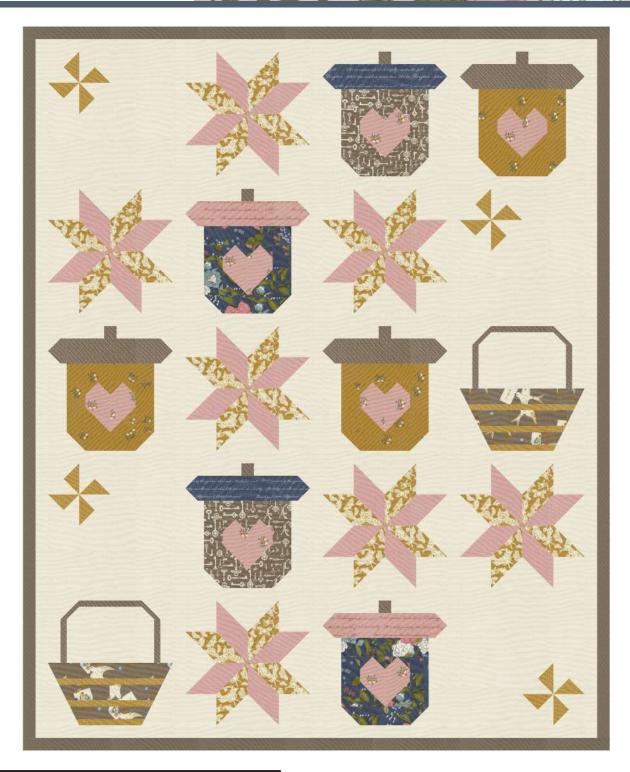

المراوية

| Gathering                    | g Acorns                        |                          |             |
|------------------------------|---------------------------------|--------------------------|-------------|
| Sweetfire R                  | load • 46" x 57"                |                          |             |
| SFR 0024                     | Retail                          | 7 52106 79               | <b>    </b> |
| Yardage                      | Requirements                    | 1 Quilt                  | 10 Quilts   |
| leautiful display.           | <b>43174 16</b> 7 52106 78660 8 | Blocks<br>1/8 yd         | 1 1/4 yds   |
| Surpowers r<br>enies blassam | <b>43174 17</b> 7 52106 78661 5 | Blocks<br>1/8 yd         | 1 1/4 yds   |
|                              | <b>43170 17</b>                 | Blocks<br>1/4 yd         | 2 1/2 yds   |
|                              | <b>43171 13</b> 7 52106 78645 5 | Blocks<br>1/4 yd         | 2 1/2 yds   |
|                              | 43172 15                        | Blocks                   | ·           |
|                              | 7 52106 78650 9                 | 1/2 yd                   | 5 yds       |
| ·Ŷ₩.(                        | <b>43173 13</b> 7 52106 78655 4 | Blocks<br>1/ <b>4 yd</b> | 2 1/2 yds   |