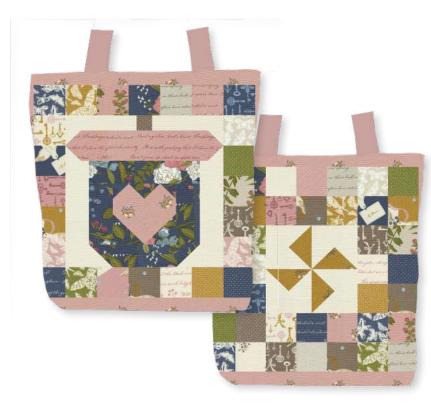

3 16<br>7 52106 78656 1  | Blocks<br>1/4 yd         | 2 1/2 yds |
| 43172 15<br>7 52106 78650 9                  | Blocks<br>3/8 yd     | 3 3/4 yds        | 43171 15  7 52106 78646 2    | Blocks<br>1/4 yd         | 2 1/2 yds |
| 43173 13                                     | Blocks<br>3/8 yd     | 3 3/4 yds        | 43176 15  7 52106 78667 7    | Binding<br><b>5/8 yd</b> | 6 1/4 yds |
| 43171 17<br>7 52106 78648 6                  | Blocks<br>3/8 yd     | 3 3/4 yds        | 43170 12  7 52106 78642 4    | Backing 4 1/2 yds        | 45 yds    |
| 43174 12  So Plant 7 52106 78659 2           | Blocks<br>3/8 yd     | 3 3/4 yds        |                              |                          |           |





## **Everlasting**

Sweetfire Road • 73" x 73"

SFR 0022 Retail 7 52106 79378 1







| Yardage  | Requirements    | 1 Quilt                         | 10 Quilts  |  |
|----------|-----------------|---------------------------------|------------|--|
|          | 43170JR         | Blocks                          |            |  |
| A        | 7 52106 78638 7 | 1 JR                            | 10 JRs     |  |
| 300      | 43175 14        | Narrow border                   |            |  |
| 100      | 7 52106 78663 9 | 3/8 yd                          | 3 3/4 yds  |  |
|          | 43176 15        | Blocks                          |            |  |
|          | 7 52106 78667 7 | 5/8 yd                          | 6 1/4 yds  |  |
|          | 43176 17        | Setting triangles, cornerstones |            |  |
|          | 7 52106 78669 1 | 7/8 yd                          | 8 3/