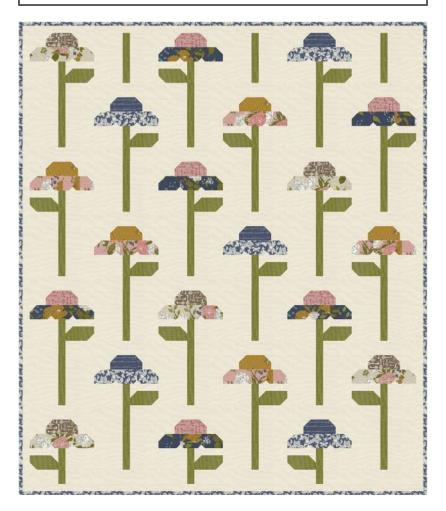

| Stepping Stones            |        |                   |  |  |  |
|----------------------------|--------|-------------------|--|--|--|
| Sweetfire Road • 57" x 70" |        |                   |  |  |  |
| SFR 0025                   | Retail | 7" 52106" 79381 1 |  |  |  |

| Yardage Requirements            | 1 Quilt                 | 10 Quilts     |
|---------------------------------|-------------------------|---------------|
| 43170 12  7 52106 78642 4       | Blocks<br>1/3 yd        | 3 1/3 yds     |
| 43170 16  7 52106 78643 1       | Blocks<br>1/3 yd        | 3 1/3 yds     |
| 43176 16  7 52106 78668 4       | Blocks<br>1/3 yd        | 3 1/3 yds     |
| 43172 12<br>7 52106 78649 3     | Sashing<br>1/2 yd       | 5 yds         |
| 43172 17  7 52106 78652 3       | Blocks<br>1/2 yd        | 5 yds         |
| 43173 17                        | Blocks, bir<br>1/2 yd   | ding<br>5 yds |
| anies blassam 7 52106 78661 5   | Blocks<br><b>5/8 yd</b> | 6 1/4 yds     |
| 43172 31                        | Border<br>2/3 yd        | 6 2/3 yds     |
| 43176 31<br>7 52106 78671 4     | Blocks 1 1/3 yds        | 13 1/3 yds    |
| <b>43176 21</b> 7 52106 78670 7 | Blocks, ba  2 yds       | •             |
| 43172 31  7 52106 78653 0       | Backing<br>3 3/4 yds    | 37 1/2 yds    |