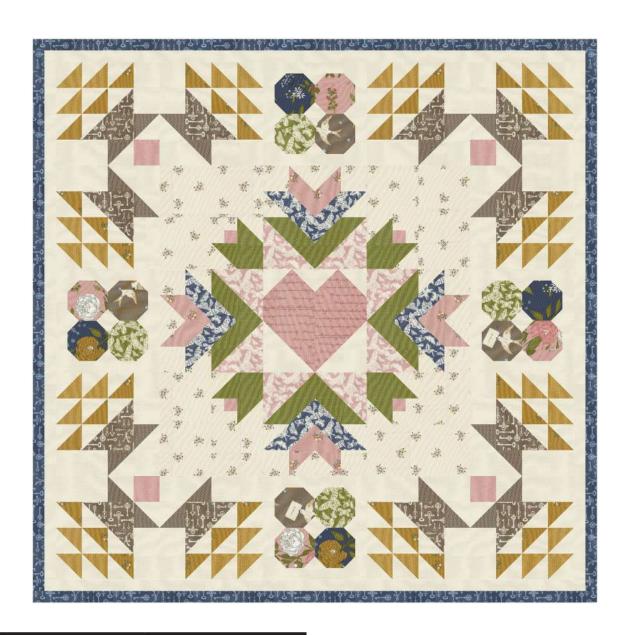

17:00

| Gardener                                                                                                                                                                                                                                                                                                                                                                                                                                                                                                                                                                                                                                                                                                                                                                                                                                                                                                                                                                                                                                                                                                                                                                                                                                                                                                                                                                                                                                                                                                                                                                                                                                                                                                                      | 's Heart                         |                          |           |
|-------------------------------------------------------------------------------------------------------------------------------------------------------------------------------------------------------------------------------------------------------------------------------------------------------------------------------------------------------------------------------------------------------------------------------------------------------------------------------------------------------------------------------------------------------------------------------------------------------------------------------------------------------------------------------------------------------------------------------------------------------------------------------------------------------------------------------------------------------------------------------------------------------------------------------------------------------------------------------------------------------------------------------------------------------------------------------------------------------------------------------------------------------------------------------------------------------------------------------------------------------------------------------------------------------------------------------------------------------------------------------------------------------------------------------------------------------------------------------------------------------------------------------------------------------------------------------------------------------------------------------------------------------------------------------------------------------------------------------|----------------------------------|--------------------------|-----------|
|                                                                                                                                                                                                                                                                                                                                                                                                                                                                                                                                                                                                                                                                                                                                                                                                                                                                                                                                                                                                                                                                                                                                                                                                                                                                                                                                                                                                                                                                                                                                                                                                                                                                                                                               | oad • 48" x 48"                  |                          |           |
| SFR 0023                                                                                                                                                                                                                                                                                                                                                                                                                                                                                                                                                                                                                                                                                                                                                                                                                                                                                                                                                                                                                                                                                                                                                                                                                                                                                                                                                                                                                                                                                                                                                                                                                                                                                                                      | Retail<br>—                      | 7 52106 793              |           |
| Yardage                                                                                                                                                                                                                                                                                                                                                                                                                                                                                                                                                                                                                                                                                                                                                                                                                                                                                                                                                                                                                                                                                                                                                                                                                                                                                                                                                                                                                                                                                                                                                                                                                                                                                                                       | Requirements                     | 1 Quilt                  | 10 Quilts |
|                                                                                                                                                                                                                                                                                                                                                                                                                                                                                                                                                                                                                                                                                                                                                                                                                                                                                                                                                                                                                                                                                                                                                                                                                                                                                                                                                                                                                                                                                                                                                                                                                                                                                                                               | <b>43176 16</b> 7 52106 78668 4  | Blocks<br>1/8 yd         | 1 1/4 yds |
|                                                                                                                                                                                                                                                                                                                                                                                                                                                                                                                                                                                                                                                                                                                                                                                                                                                                                                                                                                                                                                                                                                                                                                                                                                                                                                                                                                                                                                                                                                                                                                                                                                                                                                                               | <b>43170 16</b> 7 52106 78643 1  | Blocks<br>1/4 yd         | 2 1/2 yds |
|                                                                                                                                                                                                                                                                                                                                                                                                                                                                                                                                                                                                                                                                                                                                                                                                                                                                                                                                                                                                                                                                                                                                                                                                                                                                                                                                                                                                                                                                                                                                                                                                                                                                                                                               | <b>43170 17</b>                  | Blocks<br>1/ <b>4</b> yd | 2 1/2 yds |
|                                                                                                                                                                                                                                                                                                                                                                                                                                                                                                                                                                                                                                                                                                                                                                                                                                                                                                                                                                                                                                                                                                                                                                                                                                                                                                                                                                                                                                                                                                                                                                                                                                                                                                                               | <b>43171 13</b> 7  52106 78645 5 | Blocks<br>1/4 yd         | 2 1/2 yds |
|                                                                                                                                                                                                                                                                                                                                                                                                                                                                                                                                                                                                                                                                                                                                                                                                                                                                                                                                                                                                                                                                                                                                                                                                                                                                                                                                                                                                                                                                                                                                                                                                                                                                                                                               | <b>43172 16</b> 7  52106 78651 6 | Blocks<br>1/4 yd         | 2 1/2 yds |
|                                                                                                                                                                                                                                                                                                                                                                                                                                                                                                                                                                                                                                                                                                                                                                                                                                                                                                                                                                                                                                                                                                                                                                                                                                                                                                                                                                                                                                                                                                                                                                                                                                                                                                                               | <b>43172 17</b> 7 52106 78652 3  | Blocks<br>1/4 yd         | 2 1/2 yds |
|                                                                                                                                                                                                                                                                                                                                                                                                                                                                                                                                                                                                                                                                                                                                                                                                                                                                                                                                                                                                                                                                                                                                                                                                                                                                                                                                                                                                                                                                                                                                                                                                                                                                                                                               | <b>43172 31</b> 7 52106 78653 0  | Blocks<br>1/4 yd         | 2 1/2 yds |
| , \$\disp\cong \text{\text{\text{\text{\text{\text{\text{\text{\text{\text{\text{\text{\text{\text{\text{\text{\text{\text{\text{\text{\text{\text{\text{\text{\text{\text{\text{\text{\text{\text{\text{\text{\text{\text{\text{\text{\text{\text{\text{\text{\text{\text{\text{\text{\text{\text{\text{\text{\text{\text{\text{\text{\text{\text{\text{\text{\text{\text{\text{\text{\text{\text{\text{\text{\text{\text{\text{\text{\text{\text{\text{\text{\text{\text{\text{\text{\text{\text{\text{\text{\text{\text{\text{\text{\text{\text{\text{\text{\text{\text{\text{\text{\text{\text{\text{\text{\text{\text{\text{\text{\text{\text{\text{\text{\text{\text{\text{\text{\text{\text{\text{\text{\text{\text{\text{\text{\text{\text{\text{\text{\text{\text{\text{\text{\text{\text{\text{\text{\text{\text{\text{\text{\text{\text{\text{\text{\text{\text{\text{\text{\text{\text{\text{\text{\text{\text{\text{\text{\text{\text{\text{\text{\text{\text{\text{\text{\text{\text{\text{\text{\text{\text{\text{\text{\text{\text{\text{\text{\text{\text{\text{\text{\text{\text{\text{\text{\text{\text{\text{\text{\text{\text{\text{\text{\text{\text{\text{\text{\text{\tint{\text{\text{\text{\text{\text{\text{\text{\text{\text{\text{\text{\text{\text{\text{\text{\text{\text{\text{\text{\text{\text{\text{\text{\text{\text{\text{\text{\text{\text{\text{\text{\tint{\text{\text{\text{\text{\text{\text{\text{\text{\text{\text{\text{\text{\text{\text{\text{\text{\text{\text{\text{\text{\text{\tin}\text{\text{\text{\text{\text{\text{\text{\text{\text{\text{\text{\text{\text{\text{\text{\text{\text{\text{\text{\text{\text{\text{\text{\text{\text{\text{\text{\text{\text{\tex{\tex | <b>43173 13</b> 7  52106 78655 4 | Blocks<br>1/4 yd         | 2 1/2 yds |