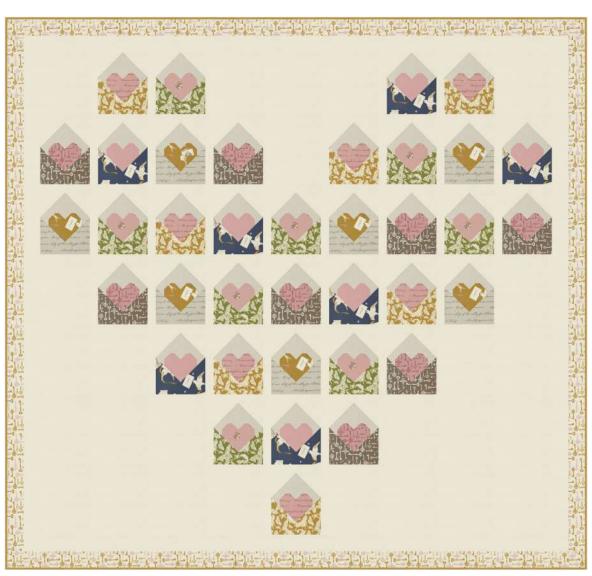

| Pen Pals                   |        |                 |  |  |
|----------------------------|--------|-----------------|--|--|
| Wendy Sheppard • 70" x 67" |        |                 |  |  |
| W\$ 55                     | Retail | 7 89993 18955 7 |  |  |
| KIT43170                   | Retail | 7 52106 79473 3 |  |  |